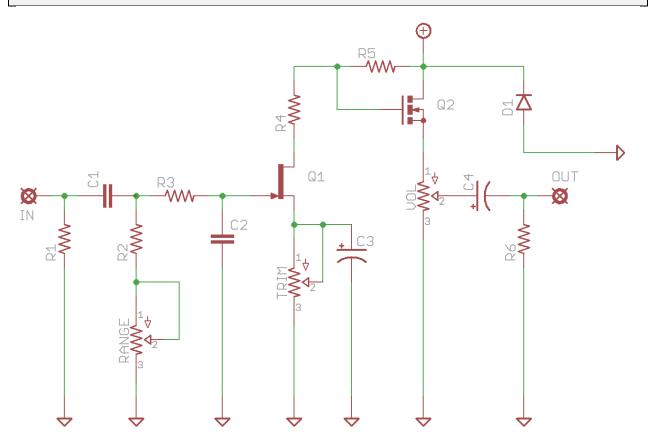

. That's what the layout was setup for.

| P/N | Value | Туре                  | Notes |
|-----|-------|-----------------------|-------|
| C1  | 3n3   | Film Box              |       |
| C2  | 220p  | Ceramic               |       |
| C3  | 4u7   | Aluminum Electrolytic |       |
| C4  | 4u7   | Aluminum Electrolytic |       |

#### Transistors

I obtained all of my transistors from Tayda. That's what the layout was setup for.

| P/N | Value  | Notes |
|-----|--------|-------|
| Q1  | 2N5457 |       |
| Q2  | BS170  |       |



## Potentiometers

I obtained all of my potentiometers from Tayda. That's what the layout was setup for.

| P/N   | Value | Notes    |
|-------|-------|----------|
| RANGE | A500k | 9mm      |
| TRIM  | 100k  | Trimpot. |
| VOL   | A10k  | 9mm      |

# Schematic